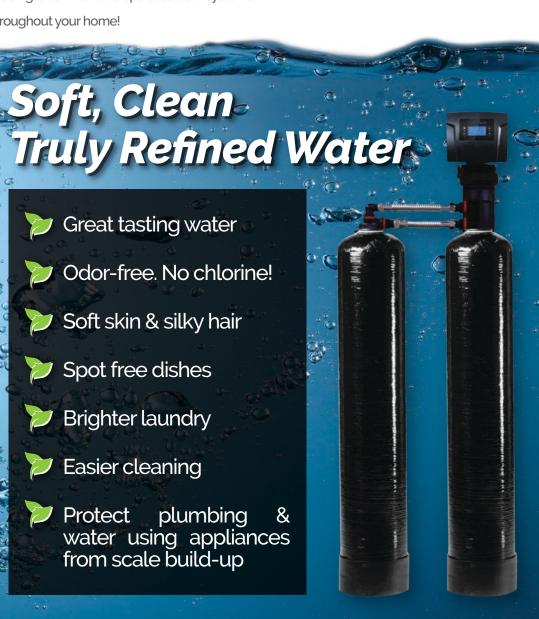

## **A Complete Water Refining System For Your Home**

Rid your water of hardness minerals (calcium and magnesium) plus filter out bad tastes and odor caused by chlorine, chloramines or organic matter.

The unique two tank system keeps the two media beds separate, allowing for more carbon contact which greatly improves the removal of chlorine, chloramines and organics. Because the carbon typically needs to be replaced before the softening resin, the two tank system allows for easy cost effective replacement. You get the same benefit as a separate water softener and wholehouse carbon filter for a much lower price as the single control valve operates both systems.

Now you can enjoy truly refined water throughout your home!

## **Upflow Regeneration**

drives the hardness minerals up through the already depleted resin and out to drain saving both salt and the unused portion of the resin for future use.

- Carbon can be replaced without replacing the resin bed
- Same benefit as separate systems but with cost of only one control valve
- Upflow regeneration 75% less salt!!
- Exclusive NSF Certified electronic control valve with superior piston, seal & spacer technology